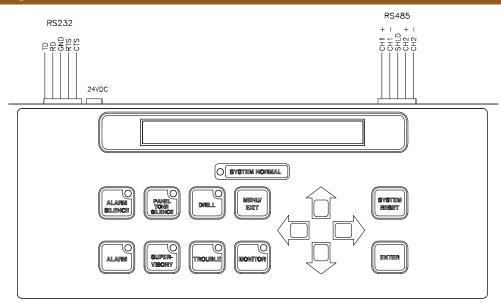

Three levels of security are provided including two levels of password protection against unauthorized use. A desktop printer is also supported for hard copy of all fire alarm functions or system status printouts. Up to 32 panels and annunciators may be connected via RS485 twisted pair. Panel programming is user friendly with a Windows based configuration program. Complete system configuration is downloadable and uploadable from an IBM compatible PC from any panel in the system.



#### Features:

- 80 Character Back-Lit Display
- Full System Control
- User Friendly Operation
- Password Protected
- Expandable System Design
- Auto Programming
- Non-Volatile History
- Compatible with 900 and 902 FACP
- U.L. Listed



## **ORDERING INFORMATION AND SPECIFICATIONS**

#### **Wiring Diagrams**



### Mounting



Accommodates flush and surface mounting. 3/4" Conduit Knockouts provided on top of enclosure, hinge on left side. Enclosure may be inverted to hinge on right side, Knockouts on bottom.

#### **Specifications**

| PRIMARY POWER:    | 24VDC Nominal<br>24VDC: Alarm = 140mA; Supervisory = 140mA |
|-------------------|------------------------------------------------------------|
| CONNENT DRAW.     | Battery: Alarm = 100mA; Supervisory = 82mA                 |
| MAX. TEMP. RANGE: |                                                            |
|                   | 85% Non-condensing max.                                    |
|                   | 14-1/2"W x 8"H x 3"D (Trim: 16-1/2"W x 10-1/4"H)           |
|                   |