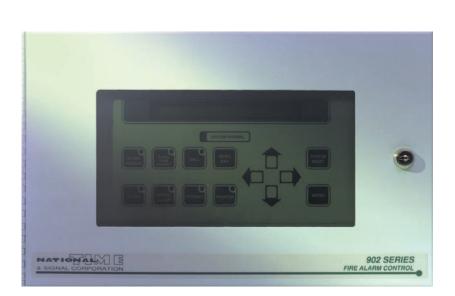

# 902 SERIES FIRE ALARM ANNUNCIATOR

The NATIONAL TIME 902 Fire Alarm Annunciator complements 900 and 902 Series Fire Alarm Systems by providing fire alarm control at remote locations. The 902 Annunciator provides a two line by 40 character backlit LCD to display system status and user programmed device locations. Full system control including Alarm Silence, Drill, Trouble Silence, and System Reset may be programmed. Three levels of security are provided including two levels of password protection against unauthorized use. A desktop printer is also supported for hard copy of all fire alarm functions or system status printouts. Up to 32 panels and annunciators may be connected via RS485 twisted pair. Panel programming is user friendly with a Windows based configuration program. Complete system configuration is downloadable and uploadable from an IBM compatible PC from any panel in the system.

#### Features:

- 80 Character Back-Lit Display
- Full System Control
- User Friendly Operation
- Password Protected
- Expandable System Design
- Auto Programming
- Non-Volatile History
- Compatible with 900 and 902 FACP
- U.L. Listed