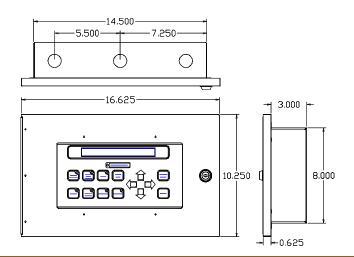

### Mounting

Accommodates flush and surface mounting. 3/4" Conduit Knockouts provided on top of enclosure, hinge on left side. Enclosure may be inverted to hinge on right side, Knockouts on bottom.

#### **Specifications**

| PRIMARY POWER:    | 24VDC Nominal<br>24VDC: Alarm = 140mA; Supervisory = 140mA |
|-------------------|------------------------------------------------------------|
| CONNENT DRAW.     | Battery: Alarm = 100mA; Supervisory = 82mA                 |
| MAX. TEMP. RANGE: |                                                            |
|                   | 85% Non-condensing max.                                    |
|                   | 14-1/2"W x 8"H x 3"D (Trim: 16-1/2"W x 10-1/4"H)           |
|                   |                                                            |